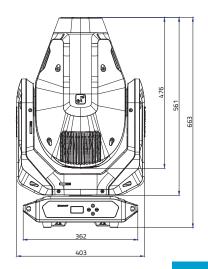

#### **DESCRIPTION**

The Cameo EVOS® S3 is a super bright spot moving head with a powerful 350 W cool white LED engine and advanced optics providing uniform light distribution, a huge output of 12,000 lm and rapid 540° pan and 270° tilt movement. Producing brilliant, lively colours from its CMY mixing system with linear CTO correction and a colour wheel with 7 dichroic filters, the luminaire has a motorized zoom ranging from a narrow 10° to a wide 38° plus a motorized focus. A stepless iris permits pulse effects up to 2 Hz, and a continuously variable frost filter provides soft, wash-like diffusion. Featuring a pair of gobo wheels and a 3-facet circular prism, the EVOS® S3 has been designed to create stunning projections and effects. The rotating gobo wheel comes with 7 indexable glass gobos while the static wheel is fitted with 8 metal ones. All gobos are interchangeable and can be used in combination with the rotatable and indexable prism to generate maximum impact.