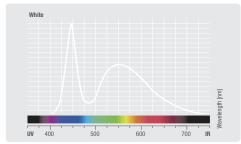

## **PHOTOMETRICAL DATA**

| Luminous flux  |          | Chromatic | city coordinates |  |
|----------------|----------|-----------|------------------|--|
| White (Narrow) | 12000 lm | xy 0.310  | 0.330            |  |
| White (Wide)   | 4200 lm  | xy 0.310  | 0.330            |  |
|                |          |           |                  |  |
|                |          |           |                  |  |
|                |          |           |                  |  |
|                |          |           |                  |  |
|                |          |           |                  |  |
|                |          |           |                  |  |
|                |          |           |                  |  |