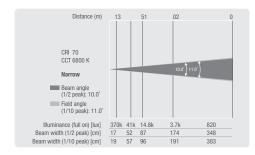

## **PHOTOMETRICAL DATA**

| Luminous flux  |          | Chromatic | city coordinates |  |
|----------------|----------|-----------|------------------|--|
| White (Narrow) | 12000 lm | xy 0.310  | 0.330            |  |
| White (Wide)   | 4200 lm  | xy 0.310  | 0.330            |  |
|                |          |           |                  |  |
|                |          |           |                  |  |
|                |          |           |                  |  |
|                |          |           |                  |  |
|                |          |           |                  |  |
|                |          |           |                  |  |
|                |          |           |                  |  |